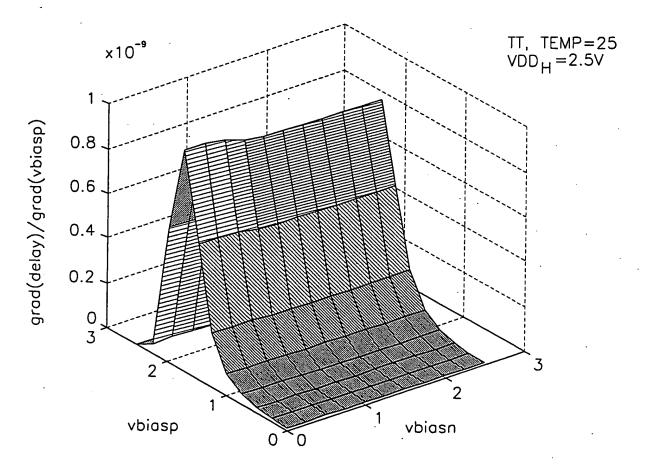

age Is Inserted by IFW Operations and is not a part of the Official Record

## **BEST AVAILABLE IMAGES**

Defective images within this document are accurate representations of the original documents submitted by the applicant.

Defects in the images may include (but are not limited to):

- BLACK BORDERS
- TEXT CUT OFF AT TOP, BOTTOM OR SIDES
- FADED TEXT
- ILLEGIBLE TEXT
- SKEWED/SLANTED IMAGES
- COLORED PHOTOS
- BLACK OR VERY BLACK AND WHITE DARK PHOTOS
- GRAY SCALE DOCUMENTS

### IMAGES ARE BEST AVAILABLE COPY.

As rescanning documents *will not* correct images, please do not report the images to the Image Problem Mailbox.

• . . .



FIG. 1

.

----- AVATELLIND METHOD FOR





2.5V

: : .



:









: ...

# *FIG.8A*





fr 1 1971 - 1

# FIG.8B



•

*FIG.8C* 





. .

# FIG.8D

















C

| |



V<sub>biasp</sub>





: .<u>.</u>





÷÷







FIG. 13A

.. :. .



FIG. 13B

÷...;



;֥ .



FIG. 13D



METUAN EAD



#### THE P. OVOTEN AND METHOD FOR



<u>.</u>...

### HILE: STSTEM AND METHOD FOR COMPENSATING FOR SUPPLY VOLTAGE ... APPLICATION NO.: UNASSIGNED, CONF. NO. ; DOCKET NO. 13433US07 DOCKET NO. 13433US07 ATTORNEY: JAW, PHONE: 312-775-8000

: :

TT TO OVOTELS AND METUOD EOD



. . .







TITLE OVOTELLAND METHOD COD